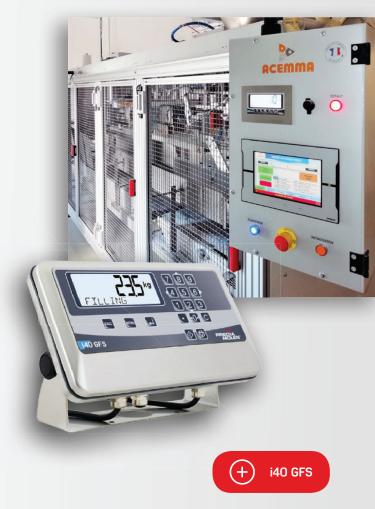

# **i40 GFS TRANSMITTER**

## **GRAVIMETRIC FILLING SCALE CONTROL**

You design production lines for prepackaged PRODUCTS, we ensure the metrological compliance of each dose.

#### **STAY IN CONTROL**

You have to get an approved dosing solution.

We have the solution that fits all your design choices: take control of the i40 GFS through the HMI of your PLC, regardless of its make.

#### **STAY CONNECTED**

Ensure remote maintenance and download batch information with the integrated web server.

#### ... IN ALL ENVIRONMENTS

Several stainless steel enclosure versions are available:

- Panel mounting
- DIN rail for integration in electrical cabinet
- Enclosure for tabletop use or wall mounting